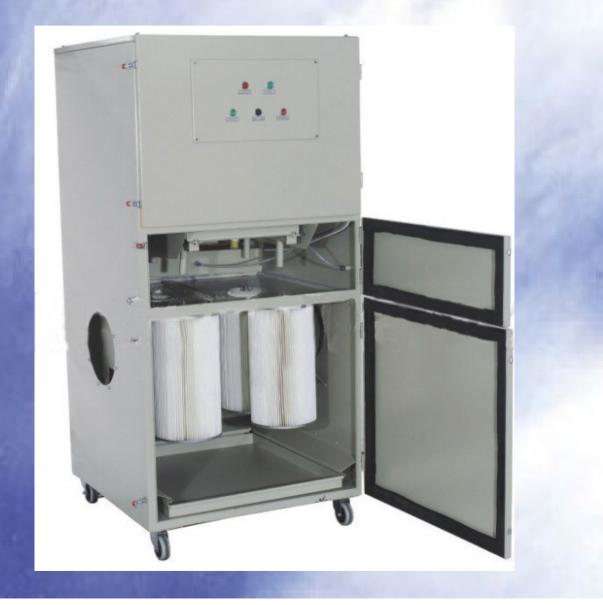

### DYROCON AIRTECH PVT LTD

## WELCOMES YOU

Flat no:2A, 4th Floor, Gokul Towers, No: 9 & 10 C.P Ramasamy Road, Alwarpet, CHENNAI - 600018. Tel: 24988007, Telefax: 24671734 Email: info@dyrocon.com Web: www.dyrocon.com





#### **PORTABLE WELDING FUME EXTRACTOR**





Why Fume Extraction? Health & safety of employees vital Fume Extraction Systems are a viable & cost effective method for reducing exposure to harmful contaminants, particulates & gases





## **Internals of Welding Filtration System**







# **Central Filtration Unit**

- Serves 2-6 workstations
- Compact: Fits easily under workbenches
- High airflow Fan
- Audible alarm when a filter change-out is required.





#### **RANGE OF PRODUCTS**

| Туре     | Air Volume<br>(M <sup>3</sup> /Hr) | Pressure<br>(mmWg) | Filter<br>Efficiency<br>(%) | Power<br>(Kw) | Filter Area<br>(M <sup>2</sup> ) | Filter Size (MM) |     |      | Voltage |
|----------|------------------------------------|--------------------|-----------------------------|---------------|----------------------------------|------------------|-----|------|---------|
|          |                                    |                    |                             |               |                                  | L                | W   | н    |         |
| HWC-12