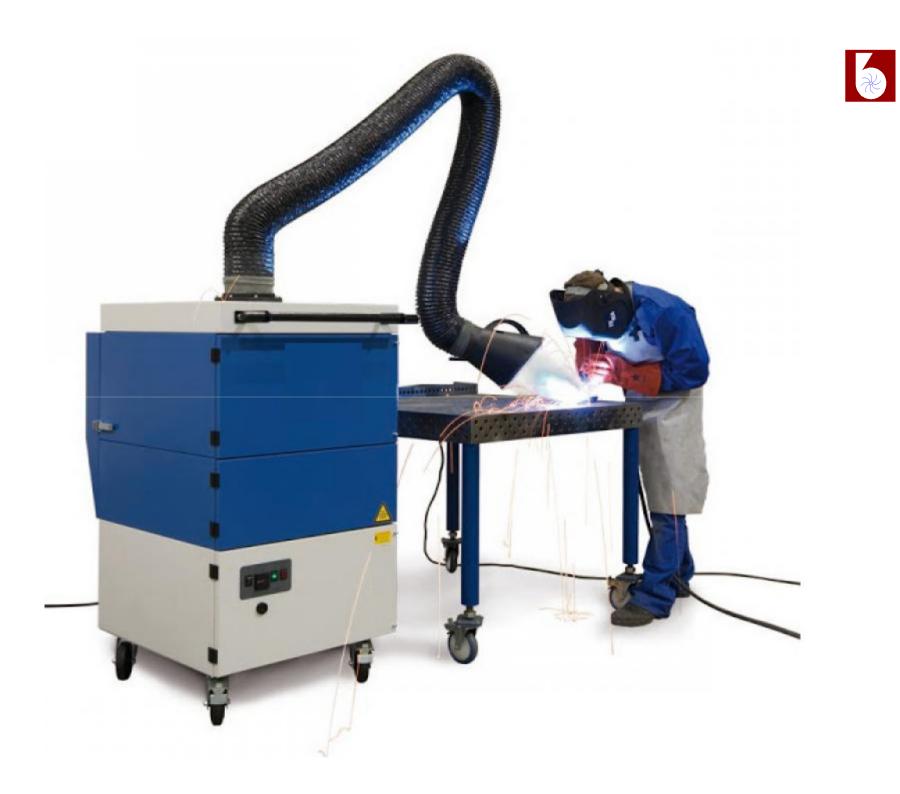

#### **PORTABLE WELDING FUME EXTRACTOR**

Why Fume Extraction? Health & safety of employees vital Fume Extraction Systems are a viable & cost effective method for reducing exposure to harmful contaminants, particulates & gases