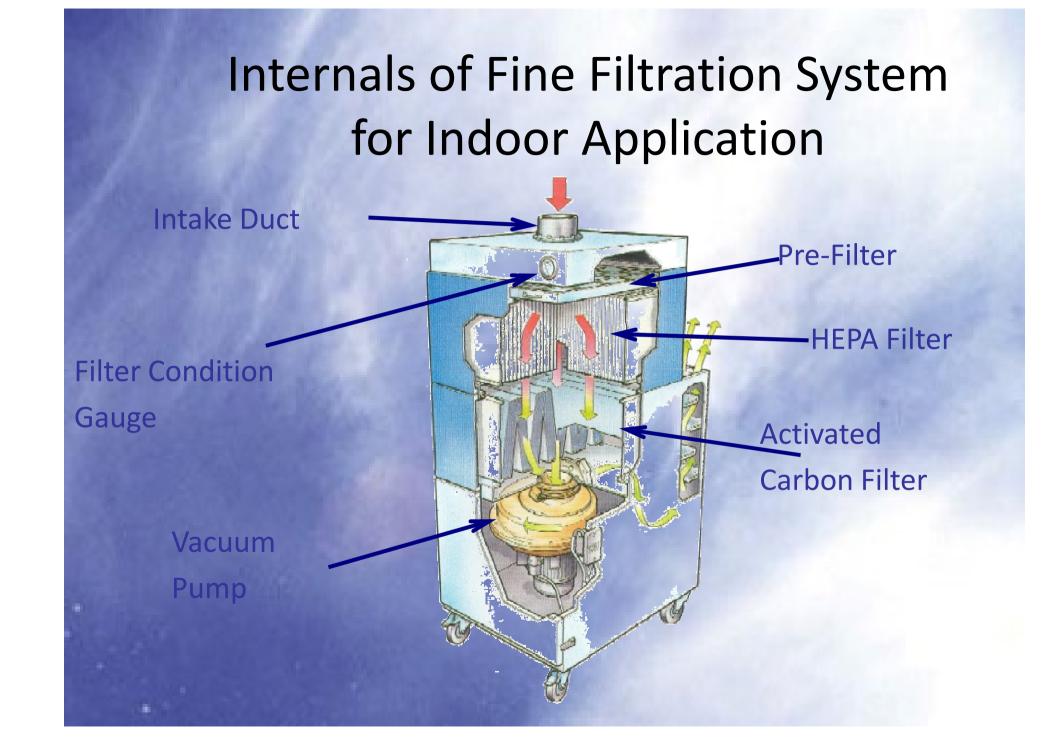

### DYROCON AIRTECH PVT LTD

## WELCOMES YOU

Flat no:2A, 4th Floor, Gokul Towers, No: 9 & 10 C.P Ramasamy Road, Alwarpet, CHENNAI - 600018. Tel: 24988007, Telefax: 24671734 Email: info@dyrocon.com Web: www.dyrocon.com





#### **PORTABLE WELDING FUME EXTRACTOR**





Why Fume Extraction? Health & safety of employees vital Fume Extraction Systems are a viable & cost effective method for reducing exposure to harmful contaminants, particulates & gases





## **Internals of Welding Filtration System**







# **Central Filtration Unit**

- Serves 2-6 workstations
- Compact: Fits easily under workbenches
- High airflow Fan
- Audible alarm when a filter change-out is required.





#### **RANGE OF PRODUCTS**

| Туре     | Air Volume<br>(M <sup>3</sup> /Hr) | Pressure<br>(mmWg) | Filter<br>Efficiency<br>(%) | Power<br>(Kw) | Filter Area<br>(M <sup>2</sup> ) | Filter Size (MM) |     |      | Voltage |
|----------|------------------------------------|--------------------|-----------------------------|---------------|----------------------------------|------------------|-----|------|---------|
|          |                                    |                    |                             |               |                                  | L                | W   | н    |         |
| HWC-1200