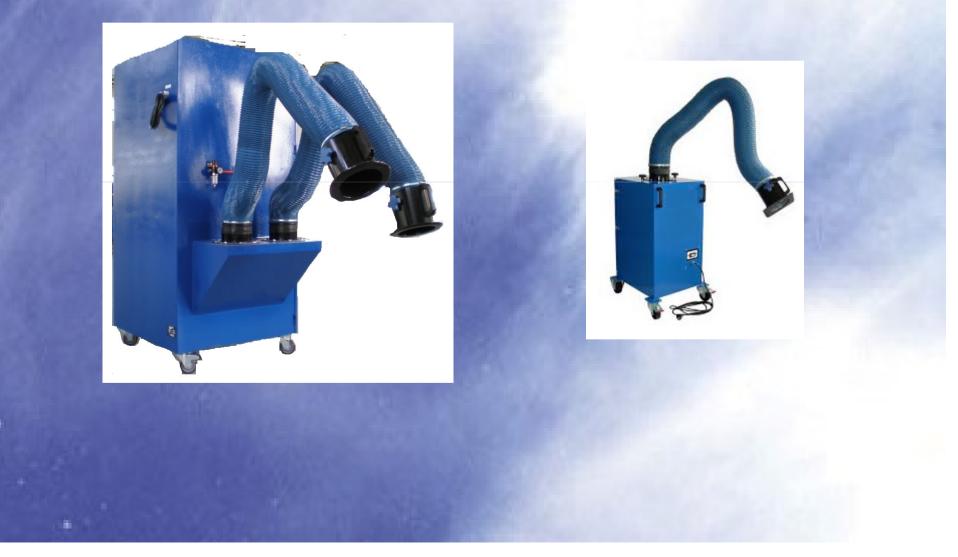

# **Central Filtration Unit**

- Serves 2-6 workstations
- Compact: Fits easily under workbenches
- High airflow Fan
- Audible alarm when a filter change-out is required.