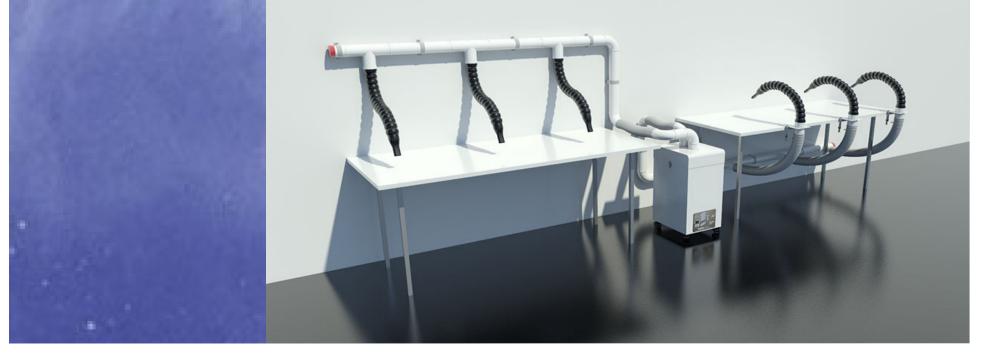

# **Central Filtration Unit**

- Serves 2-6 workstations
- Compact: Fits easily under workbenches
- High airflow Fan
- Audible alarm when a filter change-out is required.