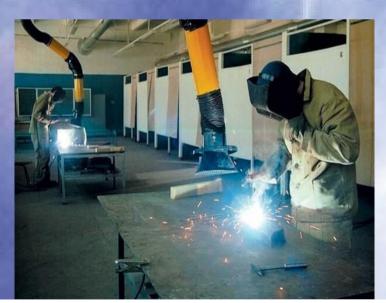

# **Central Filtration Unit**

- Serves 2-6 workstations
- Compact: Fits easily under workbenches
- High airflow Fan
- Audible alarm when a filter change-out is required.